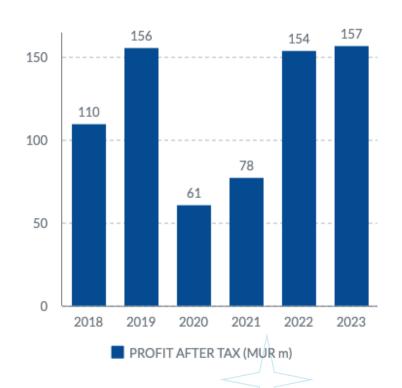

## **2023 HIGHLIGHTS**

Lottotech posted a revenue of MUR 1,520m and a Profit After Tax of MUR 157m for the financial year ended 31 December 2023

| KEY HIGHLIGHTS         | 2018   | 2019   | 2020       | 2021           | 2022   | 2023   |
|------------------------|--------|--------|------------|----------------|--------|--------|
| REVENUE (MUR)          | 1,040m | 1,357m | 962m       | <b>1,056</b> m | 1,479m | 1,520m |
| YOY REVENUE GROWTH (%) | +9%    | +30%   | -29%       | +10%           | +40%   | +3%    |
| OPERATING PROFIT (MUR) | 133m   | 186m   | <b>79m</b> | 97m            | 190m   | 184m   |
| PROFIT AFTER TAX (MUR) | 110m   | 156m   | 61m        | <b>78</b> m    | 154m   | 157m   |