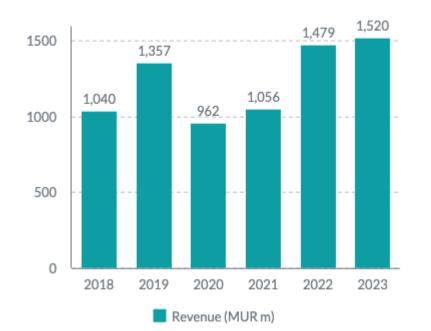

## **2023 HIGHLIGHTS**

Lottotech posted a revenue of MUR 1,520m and a Profit After Tax of MUR 157m for the financial year ended 31 December 2023

| KEY HIGHLIGHTS         | 2018   | 2019   | 2020       | 2021           | 2022   | 2023   |
|------------------------|--------|--------|------------|----------------|--------|--------|
| REVENUE (MUR)          | 1,040m | 1,357m | 962m       | <b>1,056</b> m | 1,479m | 1,520m |
| YOY REVENUE GROWTH (%) | +9%    | +30%   | -29%       | +10%           | +40%   | +3%    |
| OPERATING PROFIT (MUR) | 133m   | 186m   | <b>79m</b> | 97m            | 190m   | 184m   |
| PROFIT AFTER TAX (MUR) | 110m   | 156m   | 61m        | <b>78</b> m    | 154m   | 157m   |