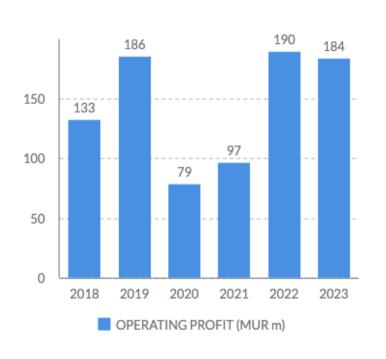

## **2023 HIGHLIGHTS**

Lottotech posted a revenue of MUR 1,520m and a Profit After Tax of MUR 157m for the financial year ended 31 December 2023

| KEY HIGHLIGHTS         | 2018   | 2019   | 2020       | 2021           | 2022   | 2023   |
|------------------------|--------|--------|------------|----------------|--------|--------|
| REVENUE (MUR)          | 1,040m | 1,357m | 962m       | <b>1,056</b> m | 1,479m | 1,520m |
| YOY REVENUE GROWTH (%) | +9%    | +30%   | -29%       | +10%           | +40%   | +3%    |
| OPERATING PROFIT (MUR) | 133m   | 186m   | <b>79m</b> | 97m            | 190m   | 184m   |
| PROFIT AFTER TAX (MUR) | 110m   | 156m   | 61m        | <b>78</b> m    | 154m   | 157m   |