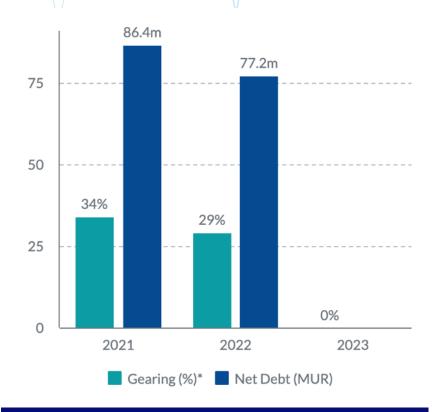

## **SOLID FINANCIAL STRUCTURE**

Strong balance sheet ensuring resilience and readiness for growth.

\*Gearing = Debt / (Debt + Equity)

lottotech

 Loan facility to upgrade the lottery engine was fully repaid in December 2023

#### The decrease in cash position is mainly due to:

- Full repayment of loan facility
- Higher dividend payment
- Treasury placement