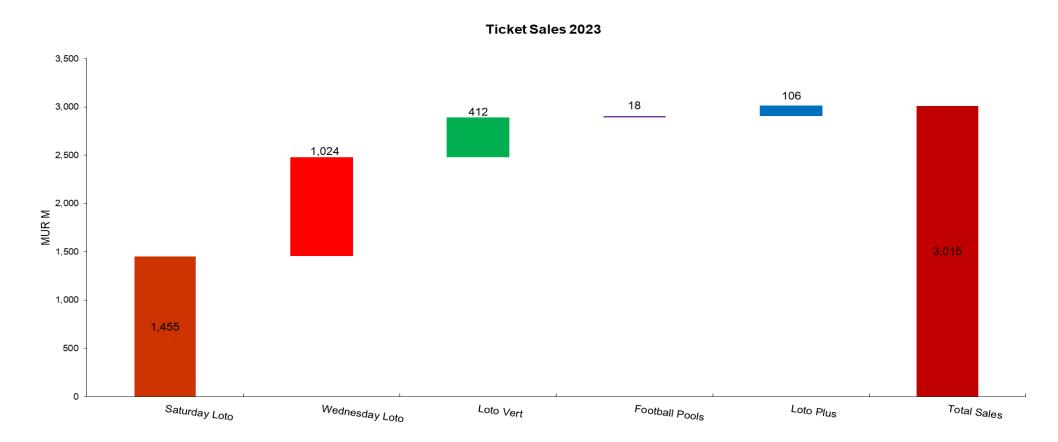

## **Ticket Sales**

Record breaking MUR3bn ticket sales in 2023

## **EXCELLENT GROWTH**

Strong Ticket Sales Growth for Loto, Loto Plus, Loto Vert Games and Football pools

Diversification of revenue by adding layers of gaming revenue to optimize profitability

## **EXCELLENT GROWTH**

Strong Ticket Sales Growth for Loto, Loto Plus, Loto Vert Games and Football pools