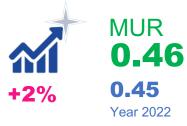

## **2023 HIGHLIGHTS**

**REVENUE** 

**OPERATING PROFIT** 

**PROFIT AFTER TAX** 

**EARNINGS PER SHARE** 

DIVIDEND **PER SHARE** 

**DIVIDEND YIELD\*** 

7.0%\* 5.5%

Year 2022

\*Share price as at 31 December 2023: MUR7.20

1. LOTTOTECH AT A GLANCE 2023

2. 2023 RESULTS HIGHLIGHTS