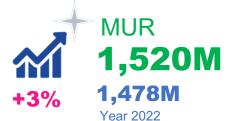

## **2023 HIGHLIGHTS**

Lottotech posted a revenue of MUR 1,520m and a Profit After Tax of MUR 157m for the financial year ended 31 December 2023

| KEY HIGHLIGHTS         | 2018   | 2019   | 2020       | 2021           | 2022   | 2023   |
|------------------------|--------|--------|------------|----------------|--------|--------|
| REVENUE (MUR)          | 1,040m | 1,357m | 962m       | <b>1,056</b> m | 1,479m | 1,520m |
| YOY REVENUE GROWTH (%) | +9%    | +30%   | -29%       | +10%           | +40%   | +3%    |
| OPERATING PROFIT (MUR) | 133m   | 186m   | <b>79m</b> | 97m            | 190m   | 184m   |
| PROFIT AFTER TAX (MUR) | 110m   | 156m   | 61m        | <b>78</b> m    | 154m   | 157m   |