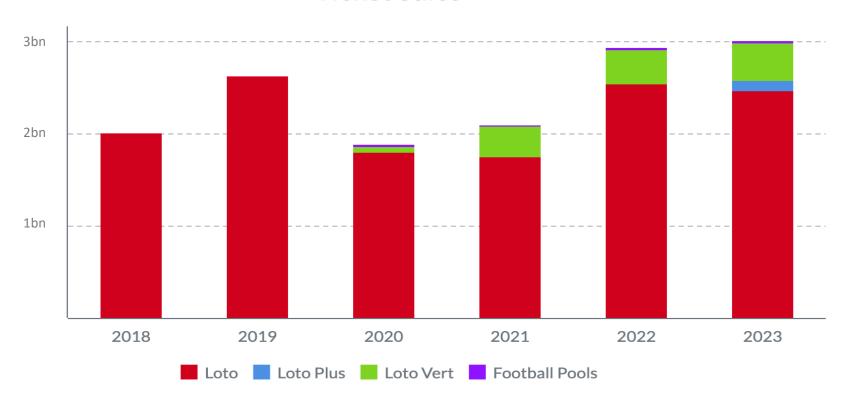

## **Ticket Sales**

Record breaking MUR3bn ticket sales in 2023

- Higher Loto jackpot rollovers as well as increased ticket sales from Loto vert and Loto Plus have contributed in boosting performance
- Increasing costs mainly attributable to information technology and consumables