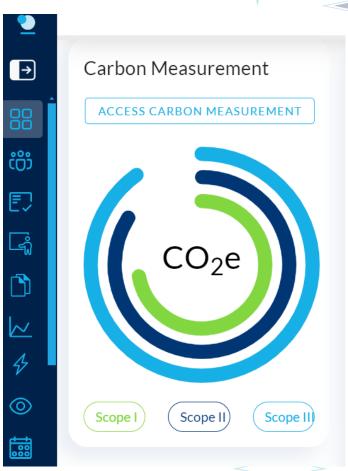

#### **Carbon calculator**

We started the process for our Carbon Footprint Calculator, using the tool available on the Digital RG platform. This tool takes into considerations the Scope 1, Scope 2 and Scope 3. We are gathering the data to do an assessment on our actual situation. Our next step will be on setting target for reducing our Carbon Footprint emission.