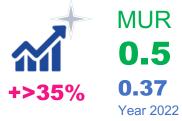

## **2023 HIGHLIGHTS**

**REVENUE** 

**OPERATING PROFIT** 

**PROFIT AFTER TAX** 

**EARNINGS PER SHARE** 

DIVIDEND **PER SHARE** 

**DIVIDEND YIELD\*** 

7.0%\* 5.5%

Year 2022

\*Share price as at 31 December 2023: MUR7.20

1. LOTTOTECH AT A GLANCE 2023

2. 2023 RESULTS HIGHLIGHTS