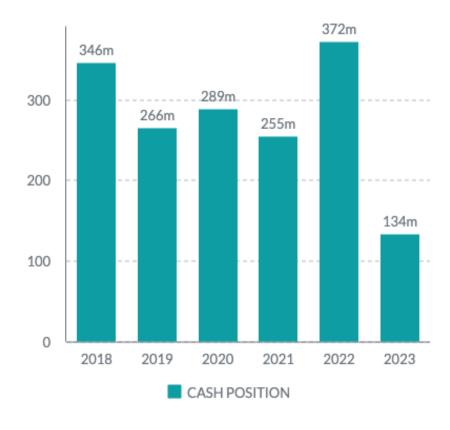

## **SOLID FINANCIAL STRUCTURE**

Strong balance sheet ensuring resilience and readiness for growth.

\*Gearing = Debt / (Debt + Equity)

lottotech

 Loan facility to upgrade the lottery engine was fully repaid in December 2023

#### The decrease in cash position is mainly due to:

- Full repayment of loan facility
- Higher dividend payment
- Treasury placement