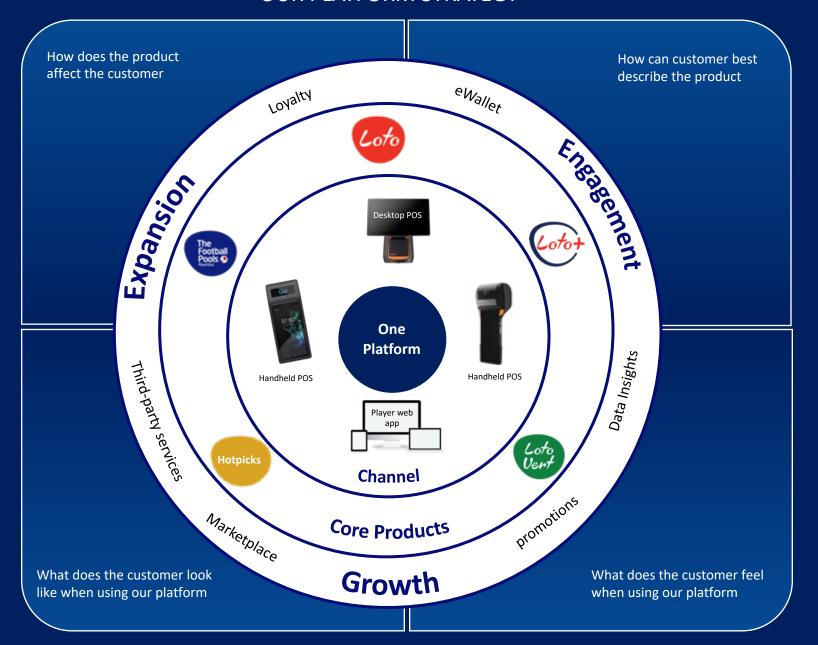

## **CYBERSECURITY**

## Multiple security controls and technology are employed to:

- 1. Protect and maintain information and service Confidentiality, Integrity and availability at all times.
- Proactively detect and respond to security events or incidents
- 3. Continuously mitigate security exposures and risks involving both assets and people.
- Constantly maintain & upscale cybersecurity maturity across the company.

\*\*\* Lottotech's current security operations is being enhanced and will be transformed into a 24/7 security operations center (SOC) in 2024

- 1. ABOUT LOTTOTECH
- 2. 2023 RESULTS HIGHLIGHTS
- 3. 2023 FINANCIAL RESULTS
- 4. TECHNOLOGY
- **5. SUSTAINABLE DEVELOPMENT GOALS**
- **6. WAY FORWARD**
- 7. Q&A