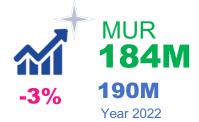

## **2023 HIGHLIGHTS**

Lottotech posted a revenue of MUR 1,520m and a Profit After Tax of MUR 157m for the financial year ended 31 December 2023

| KEY HIGHLIGHTS         | 2018   | 2019   | 2020       | 2021           | 2022   | 2023   |
|------------------------|--------|--------|------------|----------------|--------|--------|
| REVENUE (MUR)          | 1,040m | 1,357m | 962m       | <b>1,056</b> m | 1,479m | 1,520m |
| YOY REVENUE GROWTH (%) | +9%    | +30%   | -29%       | +10%           | +40%   | +3%    |
| OPERATING PROFIT (MUR) | 133m   | 186m   | <b>79m</b> | 97m            | 190m   | 184m   |
| PROFIT AFTER TAX (MUR) | 110m   | 156m   | 61m        | <b>78</b> m    | 154m   | 157m   |