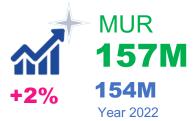

## **2023 HIGHLIGHTS**

Lottotech posted a revenue of MUR 1,520m and a Profit After Tax of MUR 157m for the financial year ended 31 December 2023

| KEY HIGHLIGHTS         | 2018   | 2019   | 2020       | 2021           | 2022   | 2023   |
|------------------------|--------|--------|------------|----------------|--------|--------|
| REVENUE (MUR)          | 1,040m | 1,357m | 962m       | <b>1,056</b> m | 1,479m | 1,520m |
| YOY REVENUE GROWTH (%) | +9%    | +30%   | -29%       | +10%           | +40%   | +3%    |
| OPERATING PROFIT (MUR) | 133m   | 186m   | <b>79m</b> | 97m            | 190m   | 184m   |
| PROFIT AFTER TAX (MUR) | 110m   | 156m   | 61m        | <b>78</b> m    | 154m   | 157m   |

Year 2022

\*Share price as at 31 December 2023: MUR7.20

1. LOTTOTECH AT A GLANCE 2023

2. 2023 RESULTS HIGHLIGHTS