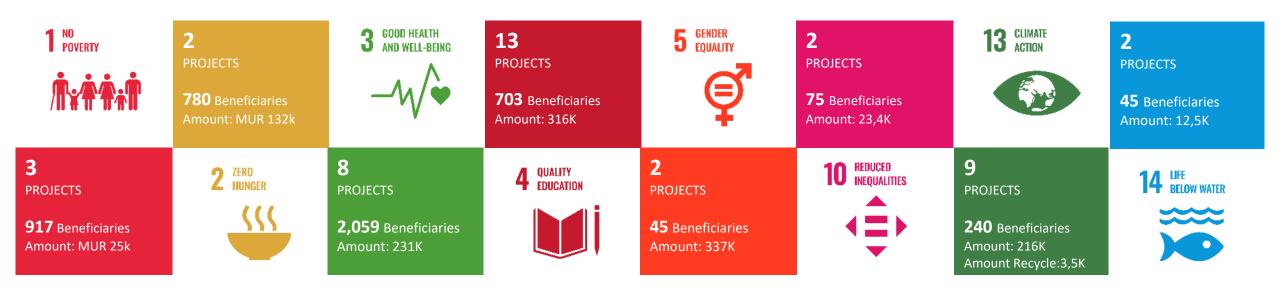

CERTIFIED WLA RESPONSIBLE GAMING FRAMEWORK LEVEL 4 / VALID UNTIL 2025

**CSR 2022 HIGHLIGHTS** 

**36 PROJECTS** 4,290 Beneficiaries

**MUR 145k** 

Monetary value for Volunteering Participation **730** Volunteering Hours

80 Volunteers

3000 KG e-waste 219 KG waste 340 KG paper **67%**Participation Rate