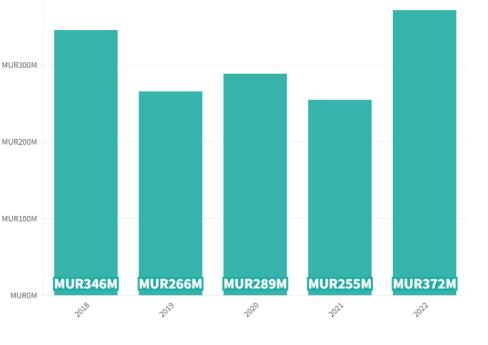

# **2022 HIGHLIGHTS**

Lottotech posted a revenue of MUR 1,479m and a Profit After Tax of MUR 154m for the financial year ended 31 December 2022

| KEY HIGHLIGHTS         | 2018   | 2019   | 2020 | 2021   | 2022   |
|------------------------|--------|--------|------|--------|--------|
| REVENUE (MUR)          | 1,040m | 1,357m | 962m | 1,056m | 1,479m |
| YOY REVENUE GROWTH (%) | +9%    | +30%   | -29% | +10%   | +40%   |
| OPERATING PROFIT (MUR) | 133m   | 186m   | 79m  | 97m    | 190m   |
| PROFIT AFTER TAX (MUR) | 110m   | 156m   | 61m  | 78m    | 154m   |

**2022** financial results back to pre-covid level