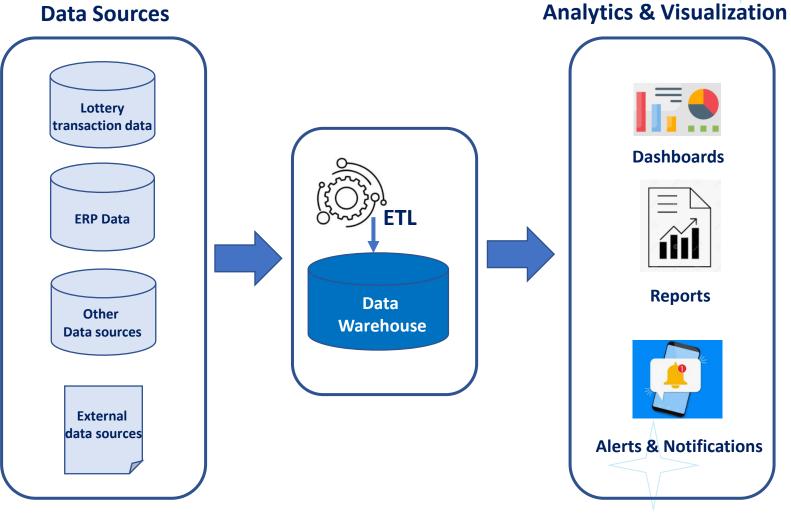

#### DATA ANALYTICS

Data driven decision-making business in order to:

- Better understand customer behaviors
- More in-depth analysis of product performance at each retail shop
- Generate better insights for informed decision making