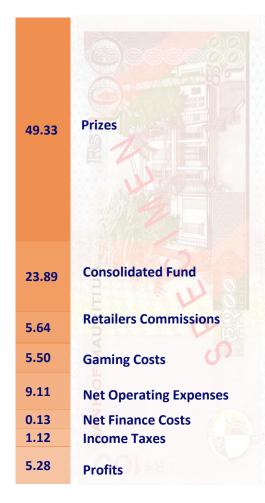

# Analyst Meeting The Rs100 Note

**YEAR 2021 (MUR)** 

**YEAR 2022 (MUR)** 

- Higher revenue and profitability achieved in 2022
- Higher Loto jackpot rollovers as well as increased ticket sales from Loto vert have contributed in boosting performance
- Reduced gaming and operating expenses % ratio