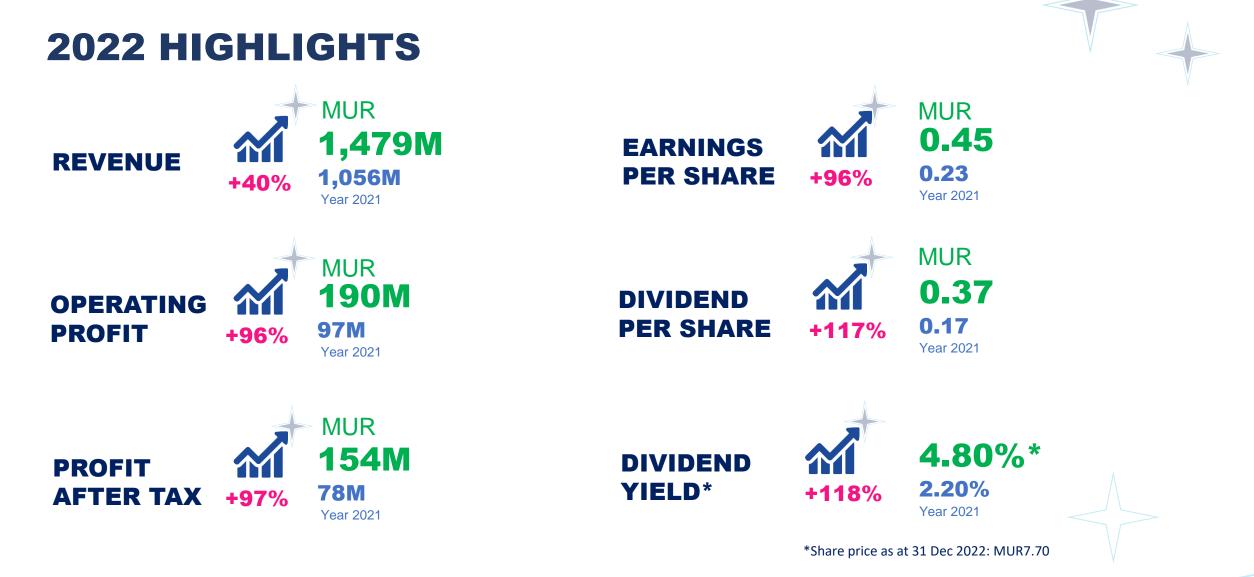

# **2022 HIGHLIGHTS**

Lottotech posted a revenue of MUR 1,479m and a Profit After Tax of MUR 154m for the financial year ended 31 December 2022

| KEY HIGHLIGHTS         | 2018   | 2019   | 2020 | 2021   | 2022   |
|------------------------|--------|--------|------|--------|--------|
| REVENUE (MUR)          | 1,040m | 1,357m | 962m | 1,056m | 1,479m |
| YOY REVENUE GROWTH (%) | +9%    | +30%   | -29% | +10%   | +40%   |
| OPERATING PROFIT (MUR) | 133m   | 186m   | 79m  | 97m    | 190m   |
| PROFIT AFTER TAX (MUR) | 110m   | 156m   | 61m  | 78m    | 154m   |

**2022** financial results back to pre-covid level