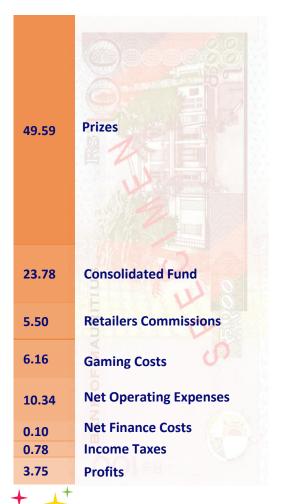

# Analyst Meeting The Rs100 Note

**YEAR 2021 (MUR)** 

**YEAR 2022 (MUR)** 

- Higher revenue and profitability achieved in 2022
- Higher Loto jackpot rollovers as well as increased ticket sales from Loto vert have contributed in boosting performance
- Reduced gaming and operating expenses % ratio