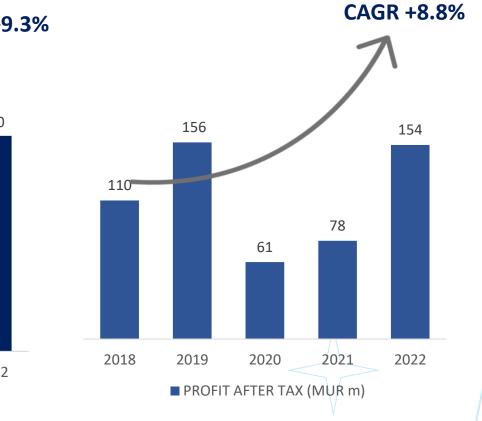

# **2022 HIGHLIGHTS**

Lottotech posted a revenue of MUR 1,479m and a Profit After Tax of MUR 154m for the financial year ended 31 December 2022

| KEY HIGHLIGHTS         | 2018   | 2019   | 2020 | 2021   | 2022   |
|------------------------|--------|--------|------|--------|--------|
| REVENUE (MUR)          | 1,040m | 1,357m | 962m | 1,056m | 1,479m |
| YOY REVENUE GROWTH (%) | +9%    | +30%   | -29% | +10%   | +40%   |
| OPERATING PROFIT (MUR) | 133m   | 186m   | 79m  | 97m    | 190m   |
| PROFIT AFTER TAX (MUR) | 110m   | 156m   | 61m  | 78m    | 154m   |

**2022** financial results back to pre-covid level

# **EXCELLENT GROWTH**

A remarkable turnaround post COVID

EXTRAORDINARY HAPPENS