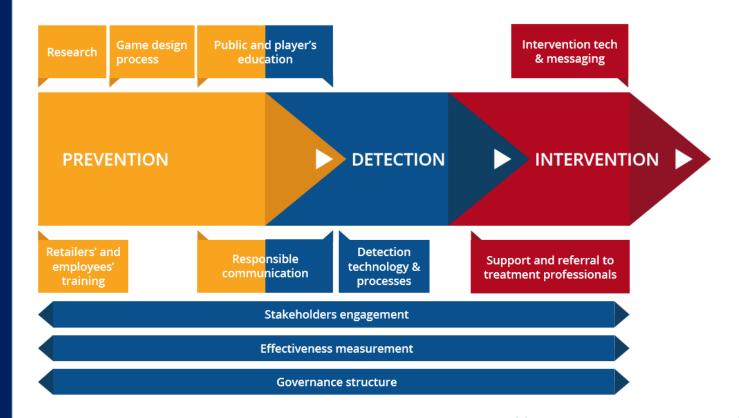

# Sustainable Development Goals (SDG)

Lottotech is the **first** Lottery operator in the **African region** to have obtained the level 4 certification for its continuous improvement programme in Responsible Gaming

# **Responsible Gaming**

Lottotech is the **first** Lottery operator in the **African region** to have obtained the certification level 1,2,3 and 4 twice for its continuous improvement programme in Responsible Gaming

### **CERTIFICATION PATHWAY**