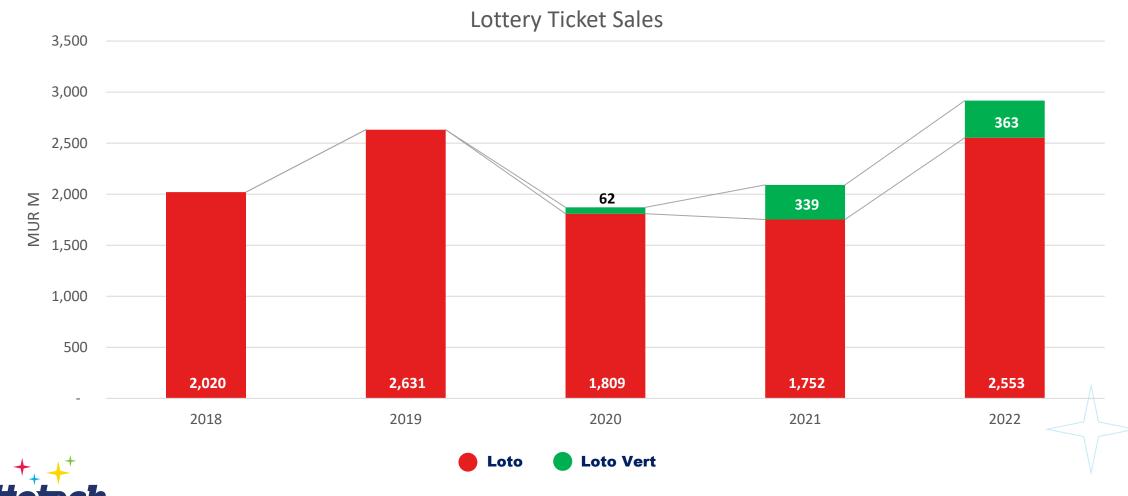

# **EXCELLENT GROWTH**

Strong Lottery Ticket Sales Growth for both Loto and Loto Vert Games

Diversification of revenue by adding layers of game revenue

# **EXCELLENT GROWTH**

A remarkable turnaround post COVID

EXTRAORDINARY HAPPENS