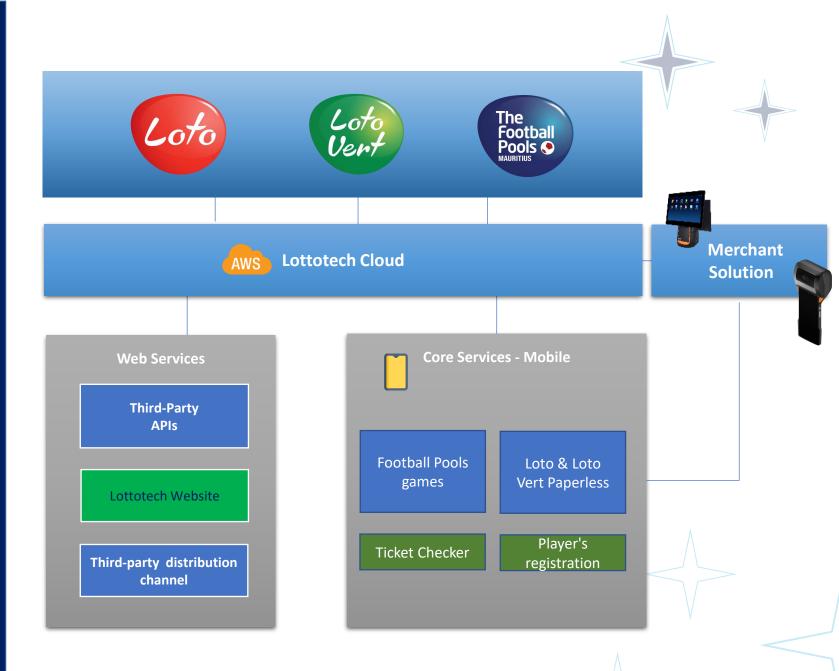

# TECHNOLOGY

Investment in Technology and Cyber Security Platforms:

- 1. Protection of digital assets
- 2. Revolutionize the distribution channel
- 3. Enhance player's experience

# TECHNOLOGY PLATFORMS

The current technology stack enables:

- 1. Collaborating with multi-vendors providers
- 2. Strong interoperability between systems

# **TECHNOLOGY**