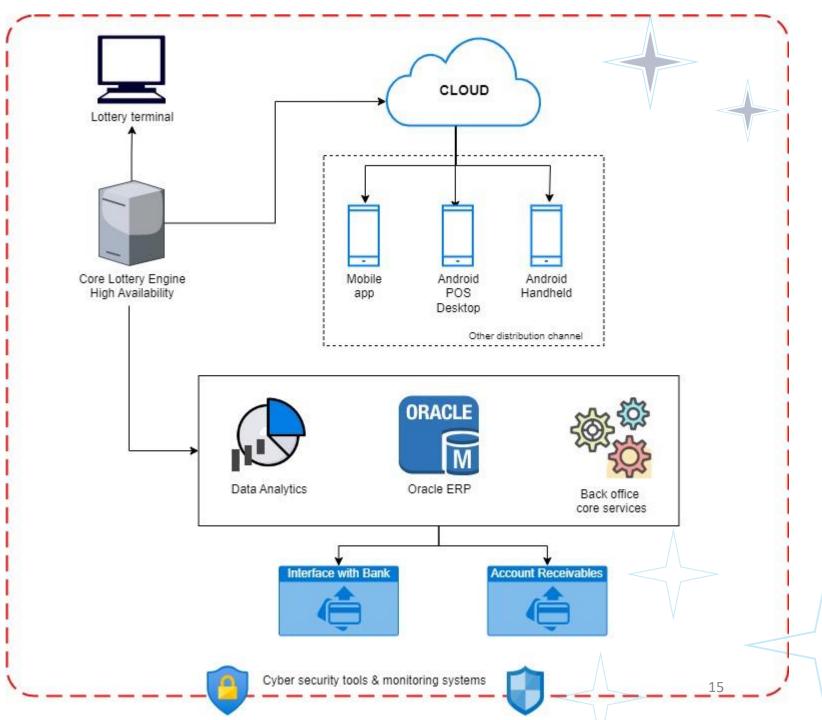

# TECHNOLOGY

Investment in Technology and Cyber Security Platforms:

- 1. Protection of digital assets
- 2. Revolutionize the distribution channel
- 3. Enhance player's experience

# TECHNOLOGY PLATFORMS

The current technology stack enables:

- 1. Collaborating with multi-vendors providers
- 2. Strong interoperability between systems

# **TECHNOLOGY**