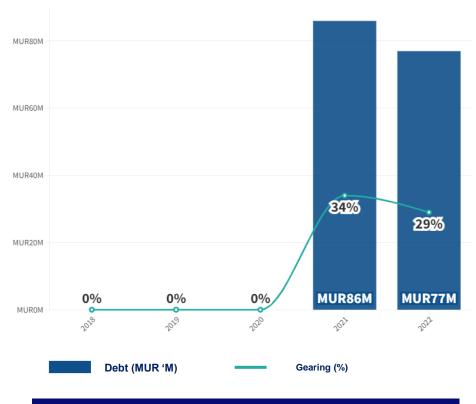

# **SOLID FINANCIAL STRUCTURE**

Strong balance sheet ensuring resilience and readiness for growth.

#### \*Gearing = Debt / (Debt + Equity)

MUR400M

#### **STRONG CASH POSITION**

- Loan facility to upgrade the lottery engine
- Care rating MAUA1+ and MAU AA- ratings for the short-term and long-term bank facilities