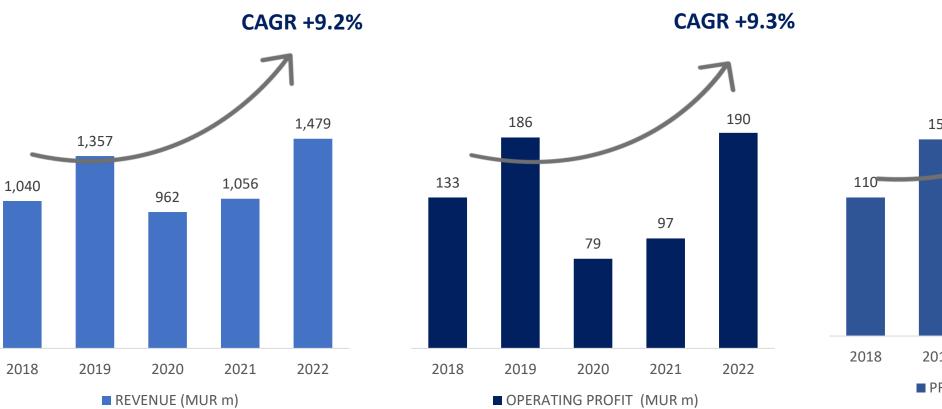

# **2022 HIGHLIGHTS**

Lottotech posted a revenue of MUR 1,479m and a Profit After Tax of MUR 154m for the financial year ended 31 December 2022

| KEY HIGHLIGHTS         | 2018   | 2019   | 2020 | 2021   | 2022   |
|------------------------|--------|--------|------|--------|--------|
| REVENUE (MUR)          | 1,040m | 1,357m | 962m | 1,056m | 1,479m |
| YOY REVENUE GROWTH (%) | +9%    | +30%   | -29% | +10%   | +40%   |
| OPERATING PROFIT (MUR) | 133m   | 186m   | 79m  | 97m    | 190m   |
| PROFIT AFTER TAX (MUR) | 110m   | 156m   | 61m  | 78m    | 154m   |

**2022** financial results back to pre-covid level